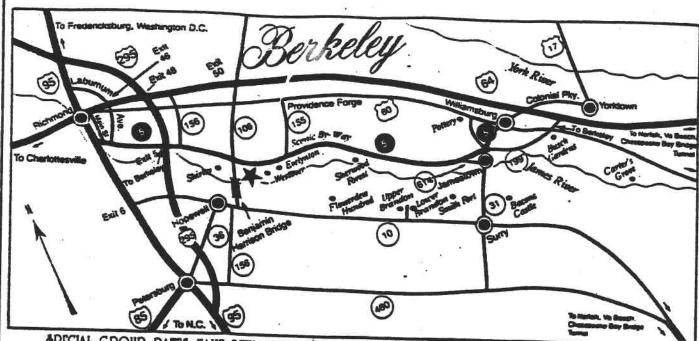

Members of the club who wish to caravan to Berkeley should meet at Greenbriar Mall (front of Sears) Sunday, 14th of September at 8:00 AM. We will take Rt# 460 for a leisurely drive.

Don't forget that October is our club elections. This is your opportunity to serve the club as an officer or committee chairperson. Don't hesitate to volunteer! It's a lot of fun and not all that much work.

Old Business: Vince was recognized and clarified to be "Real" Old Business

New Business: If you want to convoy up to the Berkely show on September 14, meet at the Greenbriar Mall in front of SEARS at

8:00 AM on that Sunday Morning.

Dennis Yurick from the Richmnod club also presented some information regarding the Berkely show. He discussed a change this year that would include a special area set aside for clubs. On Saturday there will be two or three tech sessions at the hotel. The Hilton will again be the host hotel and there will again be a party at the Virginia Aviation Museum. Food includes heavy hors-d'oeuvres and an open bar. A shuttle from the hotel will be provided. Thus far 310 cars have registered.. Jaguar is the featured marque but MGs can still have the best representation.

Sept 13, MGs on the Green, Charlotte, NC. (704)455-3500

Sept 13-14, British Car Day, Berkeley Plantation, Charles City, VA. (804)527-3934

Sept 18-21, Queen Victoria Weekend, Wildwood, N J, (610)277-5278