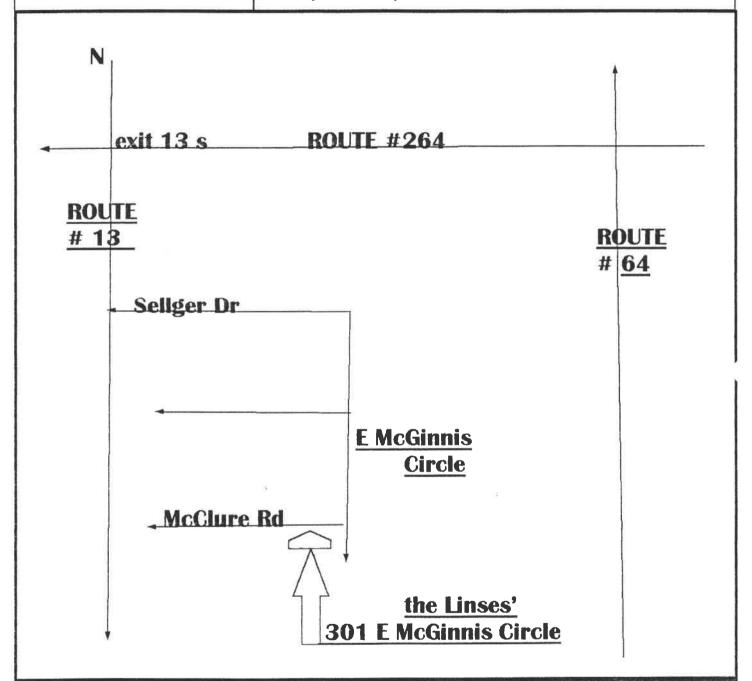

## **UP-COMING CLUB ACTIVITIES...**

Weds Mar 4 Monthly Meeting

Frank Linse

**301 EMcGinnis Circle** 

Norfolk

461-7783

Sun

Mar23 TECH SESSION
Frank Linse

301 EMcGinnis Circle

Norfolk 461-7783

Tues Apr 7 Monthly Meeting

**HELP** 

NEEDED

Sat Apr26 Britfest VI-CJMGCC

Moss Motors, Dover, N. J.

Contact Editor for Application

#### Next Meeting

Wednesday 5 March.7:30 PM Kick Tyres-8:00 PM Business Meeting ,the Linse's, 301 E McGinnis Circle, Norfolk, Va. 757-461-7783

MARCH TECH SESSION

Sunday, 23rd of March, 10:00AM till - ?? At the renown F Linse Restoration Center 301 E McGinnis Circle, Norfolk, Va. 757-461-7783